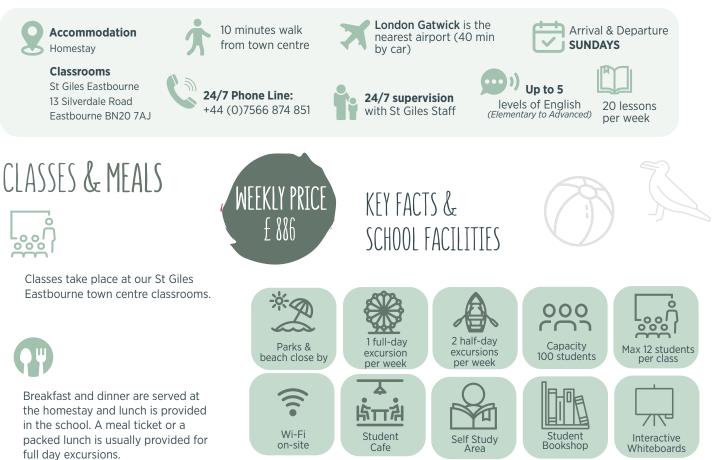

## THE CAMPUS

Our school in Eastbourne is perfect for students who are seeking a more peaceful environment. Located in a compact, safe, and friendly town often called the sunniest place in Britain, students can relax with friends in our beautiful school garden. We offer homestay accommodations with local families, providing an immersive cultural experience. Additionally, we offer a wide variety of fun social activities in the town and visits to nearby areas. Eastbourne provides excellent value for money for both tuition and accommodation, with lower living costs than London. Conveniently, Eastbourne is only half an hour from Brighton and 90 minutes from London.