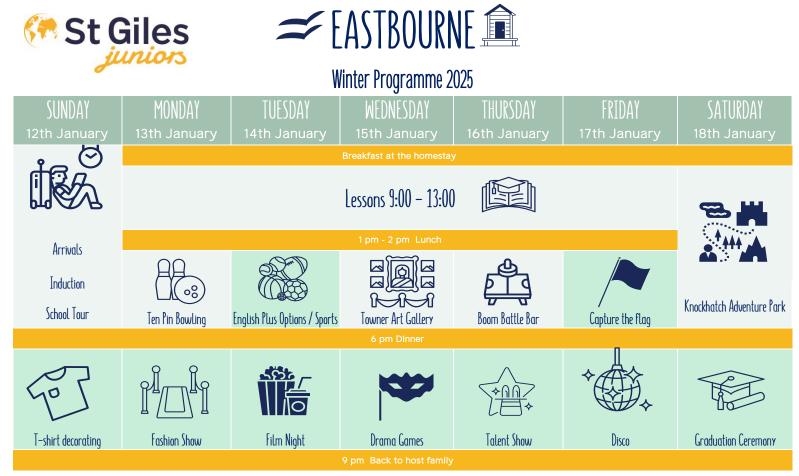

## Winter Programme 2025

Please note that all social programme schedules are subject to change and that there will be no Sunday excursions for arriving/departing students. St Giles Huddle is a time for the whole juniors group to come together and may include notices, games or other activities. Scheduled personal time activities may include, study, contacting family, etc. Optional sports activities may include tennis, basketball, football, volleyball, etc. The social programme may be updated at intervals in the run up to the operational period, please ensure you have the current version. Activities that are weather permitting could be changed at late notice for a more suitable activity. We reserve the right to split students into smaller groups for some attractions.