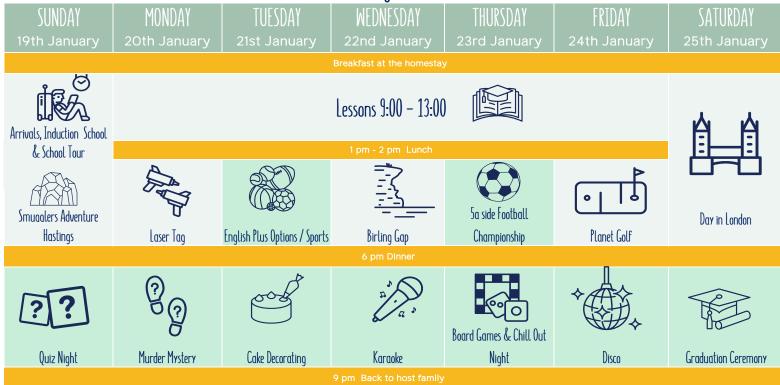

## Winter Programme 2025

Please note that all social programme schedules are subject to change and that there will be no Sunday excursions for arriving/departing students. St Giles Huddle is a time for the whole juniors group to come together and may include notices, games or other activities. Scheduled personal time activities may include, study, contacting family, etc. Optional sports activities may include tennis, basketball, football, volleyball, etc. The social programme may be updated at intervals in the run up to the operational period, please ensure you have the current version. Activities that are weather permitting could be changed at late notice for a more suitable activity. We reserve the right to split students into smaller groups for some attractions.